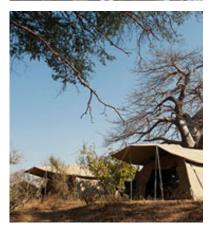

## Accommodation?

- Classic safari tents with ensuite facilities (hot showers and flushing toilets)
- Tents can be set up in a single, double or twin arrangement
- Meals are expertly prepared for you. Dine in the wild.